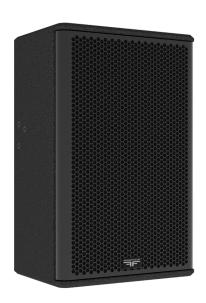

# **VENU 12ix** One choice one loudspeaker

VENU 12ix is a passive 2-way top unit, delivering our signature audio quality in a compact format that is optimized for installation applications. With its small footprint and discreet appearance, VENU 12ix fits right in wherever sound and size matter – from bars and hotels to smaller music venues.

VENU 12ix is built in Belgium to the same exacting standards as our pro touring ranges and coated in tough, weather-resistant polyurea to protect your investment.

50Hz - 20kHz

Up to 700

110° x 60°

**Technical specifications** 

| Description                | 2-way passive full-range point source                               |
|----------------------------|---------------------------------------------------------------------|
| Transducers                | LF: 1 x 12" • HF: 1 × 1"                                            |
| Frequency range (-6dB)     | 50Hz-20kHz                                                          |
| Nominal directivity (-6dB) | 110°x60° • Rotatable horn                                           |
| SPL peak (1)               | 132 dB                                                              |
| Processing                 | Dedicated AUDIOFOCUS A-series SCiO and Powersoft<br>Armonia presets |
| Rigging                    | Rear plate K&M compatible                                           |
| Connectors                 | 2 × 4-point speakON                                                 |
| Nominal Impedance          | 8ohm • Passive cross-over network                                   |
| Watt AES/peak              | 350 W / 1540 W                                                      |
| Dimensions (H x W x D)     | 566 x 362 x 357 mm • 22.28 x14.25 x 14.05 inches                    |
| Weight                     | 17.3kg / 38.13lbs                                                   |
| Finish                     | Highly resistant polyurea coating                                   |
| Cabinet                    | High grade birch plywood                                            |