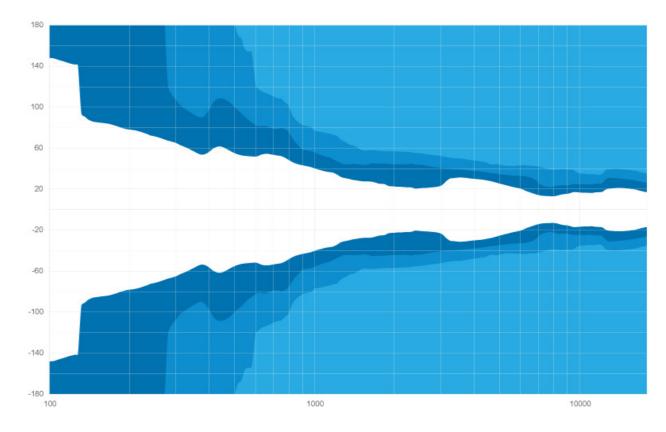

|
| Dimensions (H x W x D)     | 566 x 362 x 357 mm • 22.28 x14.25 x 14.05 inches                    |
| Weight                     | 17.3kg / 38.13lbs                                                   |
| Finish                     | Highly resistant polyurea coating                                   |
| Cabinet                    | High grade birch plywood                                            |

<sup>(1)</sup> Peak level measured at 1 m under free field conditions using pink noise with crest factor  $5\,$ 

## Accessories

#### Vertical Yoke for VENU 12i

#### Horizontal Yoke for VENU 12i





# Subwoofers

**S 18i**Installation high performance compact 18" subwoofer



Ref.: 48130

## Beamwidth

#### **VENU 12ix Horizontal beamwidth**



#### **VENU 12ix Vertical beamwidth**



#### **Contact & Links**

#### Need more information about our products?

www.audiofocus.eu
info@audiofocus.eu
www.facebook.com/AudiofocusPage/
www.facebook.com/groups/AUDIOFOCUS/

## Scan QR Code to view the VENU 12ix product's web page.



#### Follow Us.