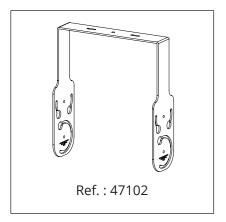

inal Impedance          | 8ohm • Passive cross-over network                                   |
| Watt AES/peak              | 350 W / 1540 W                                                      |
| Dimensions (H x W x D)     | 566 x 362 x 357 mm • 22.28 x14.25 x 14.05 inches                    |
| Weight                     | 17.3kg / 38.13lbs                                                   |
| Finish                     | Highly resistant polyurea coating                                   |
| Cabinet                    | High grade birch plywood                                            |

<sup>(1)</sup> Peak level measured at 1 m under free field conditions using pink noise with crest factor  $5\,$ 

## Accessories

#### Vertical Yoke for VENU 12i

#### Horizontal Yoke for VENU 12i





# Subwoofers

**S 18i**Installation high performance compact 18" subwoofer



Ref.: 48130

## Beamwidth

#### **VENU 12ix Horizontal beamwidth**



#### **VENU 12ix Vertical beamwidth**



#### **Contact & Links**

#### Need more information about our products?

www.audiofocus.eu
info@audiofocus.eu
www.facebook.com/AudiofocusPage/
www.facebook.com/groups/AUDIOFOCUS/

## Scan QR Code to view the VENU 12ix product's web page.



#### Follow Us.