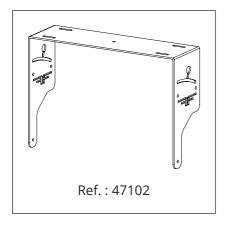

al Impedance          | 8ohm • Passive cross-over network                                   |
| Watt AES/peak              | 350 W / 1540 W                                                      |
| Dimensions (H x W x D)     | 566 x 362 x 357 mm • 22.28 x14.25 x 14.05 inches                    |
| Weight                     | 17.3kg / 38.13lbs                                                   |
| Finish                     | Highly resistant polyurea coating                                   |
| Cabinet                    | High grade birch plywood                                            |

<sup>(1)</sup> Peak level measured at 1 m under free field conditions using pink noise with crest factor  $5\,$ 

## Accessories

#### Vertical Yoke for VENU 12i

#### Horizontal Yoke for VENU 12i





# Subwoofers

**S 18i**Installation high performance compact 18" subwoofer



Ref.: 48130

## Beamwidth

#### **VENU 12ix Horizontal beamwidth**



#### **VENU 12ix Vertical beamwidth**



#### **Contact & Links**

#### Need more information about our products?

www.audiofocus.eu
info@audiofocus.eu
www.facebook.com/AudiofocusPage/
www.facebook.com/groups/AUDIOFOCUS/

## Scan QR Code to view the VENU 12ix product's web page.



#### Follow Us.