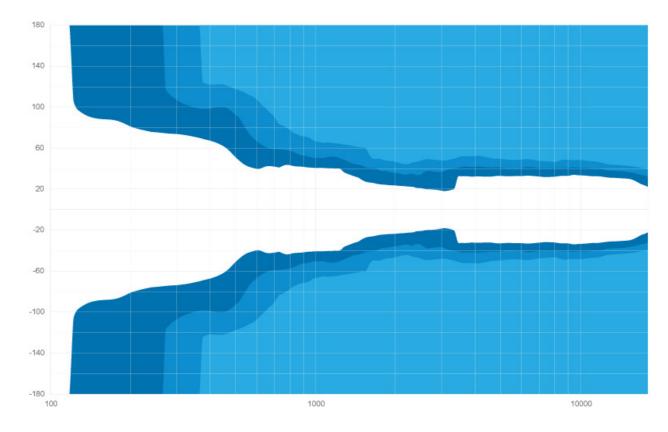

|
| Dimensions (H x W x D)     | 566 x 362 x 357 mm • 22.28 x14.25 x 14.05 inches                    |
| Weight                     | 17.3kg / 38.13lbs                                                   |
| Finish                     | Highly resistant polyurea coating                                   |
| Cabinet                    | High grade birch plywood                                            |

<sup>(1)</sup> Peak level measured at 1 m under free field conditions using pink noise with crest factor  $5\,$ 

## Accessories

#### Vertical Yoke for VENU 12i

#### Horizontal Yoke for VENU 12i





# Subwoofers

**S 18i**Installation high performance compact 18" subwoofer



Ref.: 48130

## Beamwidth

#### **VENU 12ix Horizontal beamwidth**



#### **VENU 12ix Vertical beamwidth**



#### **Contact & Links**

#### Need more information about our products?

www.audiofocus.eu
info@audiofocus.eu
www.facebook.com/AudiofocusPage/
www.facebook.com/groups/AUDIOFOCUS/

## Scan QR Code to view the VENU 12ix product's web page.



#### Follow Us.